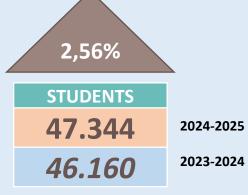

as mejores del mundo"

Así lo destaca el presidente de la Junta, Alfonso Fernández Mañueco, tras conocerse los datos del Informe PISA que señalan que la Comunidad lidera la formación en Matemáticas, Lectura y Ciencias"



▲El presidente de Castilla y León, Alfonso Fernández Mañueco, valora, junto a la consejera Rocío Lucas, los datos del Informe PISA David Arranz / Ical

VERÓNICA SAN JOSÉ V









### TOTAL STUDENTS IN CASTILLA Y LEON





### LIFELONG LEARNING

232 CENTERS
OFFERING VET
PROGRAMMES

37 Integrated
Vocational
Schools

**Education Centers** 

14 Official Language Schools

11 Music Conservatory

9 Art Schools

5 Sports Education Center 71 Adults
Education Centers

Non formal and informal validation open and ongoing







## VOCATIONAL TRAINING STUDENTS IN CASTILLA Y LEON





1204 IN-PERSON GROUPS
151 PROFESSIONAL QUALIFICATIONS
22 PROFESSIONAL FAMILIES
PUBLIC AND SEMI-PRIVATE CENTERS
FUNDED WITH PUBLIC FUNDS

### SPECIAL REGIMEN STUDENTS IN CASTILLA Y LEÓN



### ADULT EDUCATION STUDENTS IN CASTILLA Y LEÓN



### WE HAVE CREATED A NETWORK OF VET CENTERS TO DEVELOP AND IMPROVE INTERNATIONAL MOBILITIES



Inicio El Consorcio - Convocatorias - Proyectos ¡Vámonos de Erasmus! -

## ERASMUS+ CYL CONSORCIO FP

Formación Profesional en Castilla y León. Movilidades Erasmus+ para estudiantes, docentes y personal de Centros de FP de nuestra Comunidad.

CONTACTO



#### **STUDENTS MOBILITIES** ↑ 500



**TEACHERS MOBILITIES ↑ 100** 

**BUDGET** ↑ 2.000.000 €

**PROJECTS** 







No hay pueblo español, chico o grande, que no encierre una enseñanza. (José Martínez Ruiz,