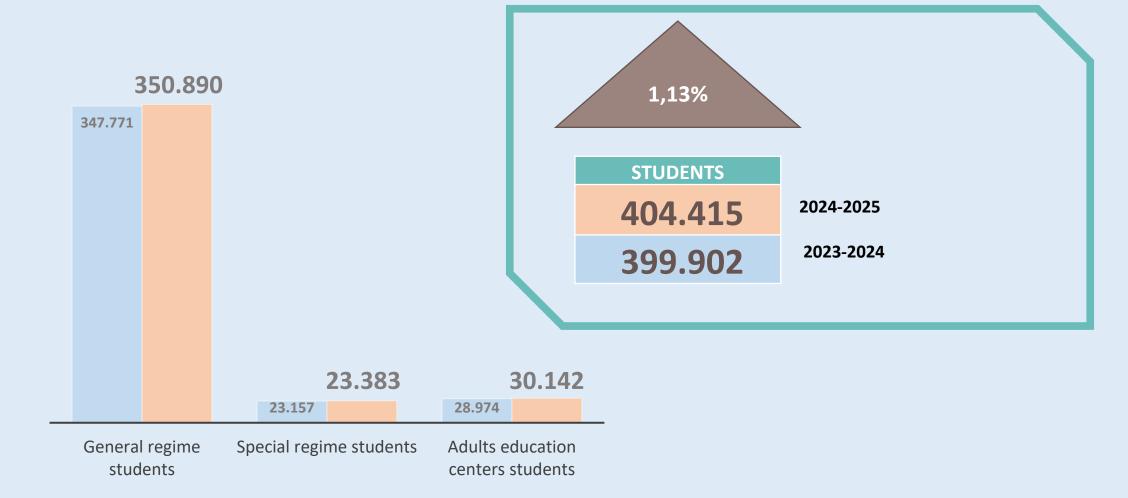

NIDO** ALEMANIA FRANCIA CASTILLA Y LEÓN PORTUGAL **ESPAÑA** 

Castilla y Leon is one of the 17 regions in Spain that has autonomy in the field of education.



### Podium nacional



Matemáticas





### **EDUCATION**

Our educational system has achieved good results in external evaluations



#### "Castilla y León tiene la mejor educación de España y de las mejores del mundo"

Así lo destaca el presidente de la Junta, Alfonso Fernández Mañueco, tras conocerse los datos del Informe PISA que señalan que la Comunidad lidera la formación en Matemáticas, Lectura y Ciencias"



▲El presidente de Castilla y León, Alfonso Fernández Mañueco, valora, junto a la consejera Rocío Lucas, los datos del Informe PISA David Arranz / Ical

VERÓNICA SAN JOSÉ V









### TOTAL STUDENTS IN CASTILLA Y LEON





### LIFELONG LEARNING

232 CENTERS
OFFERING VET
PROGRAMMES

37 Integrated
Vocational
Schools

**Education Centers** 

14 Official Language Schools

11 Music Conservatory

9 Art Schools

5 Sports Education Center 71 Adults
Education Centers

Non formal and informal validation open and ongoing







## VOCATIONAL TRAINING STUDENTS IN CASTILLA Y LEON





1204 IN-PERSON GROUPS
151 PROFESSIONAL QUALIFICATIONS
22 PROFESSIONAL FAMILIES
PUBLIC AND SEMI-PRIVATE CENTERS
FUNDED WITH PUBLIC FUNDS

### SPECIAL REGIMEN STUDENTS IN CASTILLA Y LEÓN



### ADULT EDUCATION STUDENTS IN CASTILLA Y LEÓN



### WE HAVE CREATED A NETWORK OF VET CENTERS TO DEVELOP AND IMPROVE INTERNATIONAL MOBILITIES



Inicio El Consorcio - Convocatorias - Proyectos ¡Vámonos de Erasmus! -

## ERASMUS+ CYL CONSORCIO FP

For