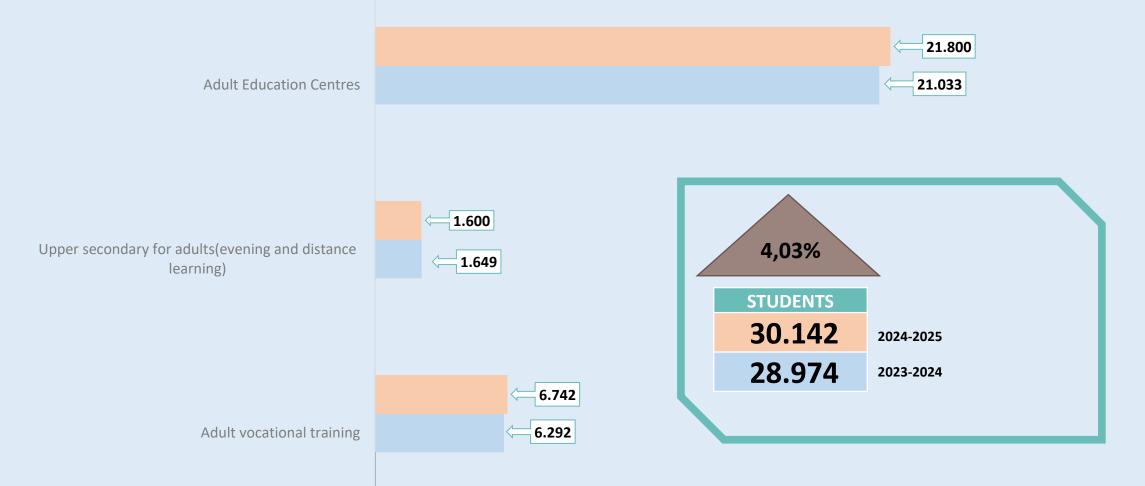

Castilla y León, Alfonso Fernández Mañueco, valora, junto a la consejera Rocío Lucas, los datos del Informe PISA David Arranz / Ical

VERÓNICA SAN JOSÉ V









### TOTAL STUDENTS IN CASTILLA Y LEON





### LIFELONG LEARNING

232 CENTERS
OFFERING VET
PROGRAMMES

37 Integrated
Vocational
Schools

**Education Centers** 

14 Official Language Schools

11 Music Conservatory

9 Art Schools

5 Sports Education Center 71 Adults
Education Centers

Non formal and informal validation open and ongoing







## VOCATIONAL TRAINING STUDENTS IN CASTILLA Y LEON





1204 IN-PERSON GROUPS
151 PROFESSIONAL QUALIFICATIONS
22 PROFESSIONAL FAMILIES
PUBLIC AND SEMI-PRIVATE CENTERS
FUNDED WITH PUBLIC FUNDS

### SPECIAL REGIMEN STUDENTS IN CASTILLA Y LEÓN



### ADULT EDUCATION STUDENTS IN CASTILLA Y LEÓN



### WE HAVE CREATED A NETWORK OF VET CENTERS TO DEVELOP AND IMPROVE INTERNATIONAL MOBILITIES



Inicio El Consorcio - Convocatorias - Proyectos ¡Vámonos de Erasmus! -

## ERASMUS+ CYL CONSORCIO FP

Formación Profesional en Castilla y León. Movilidades Erasmus+ para estudiantes, docentes y personal de Centros de FP de nuestra Comunidad.

CONTACTO



#### **STUDENTS MOBILITIES** ↑ 500



**TEACHERS MOBILITIES ↑ 100** 

**BUDGET** ↑ 2.000.000 €

**PROJECTS** 







No hay pueblo español, chico o grande, que no encierre una enseñanza. (José Martínez Ruiz, Azorín)

There is no Spanish town, big or small, that does not have a lesson.

(José Martínez Ruiz, Azorín)



# THANK YOU FOR YOUR ATTENTION