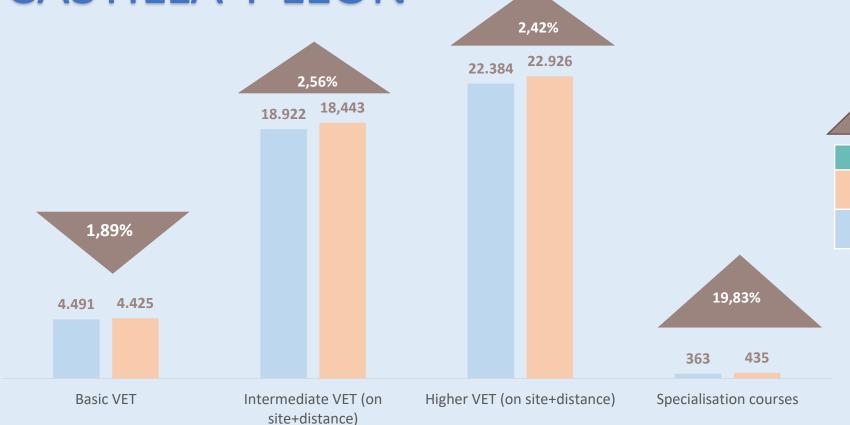

## VOCATIONAL TRAINING STUDENTS IN CASTILLA Y LEON

1204 IN-PERSON GROUPS
151 PROFESSIONAL QUALIFICATIONS
22 PROFESSIONAL FAMILIES
PUBLIC AND SEMI-PRIVATE CENTERS
FUNDED WITH PUBLIC FUNDS