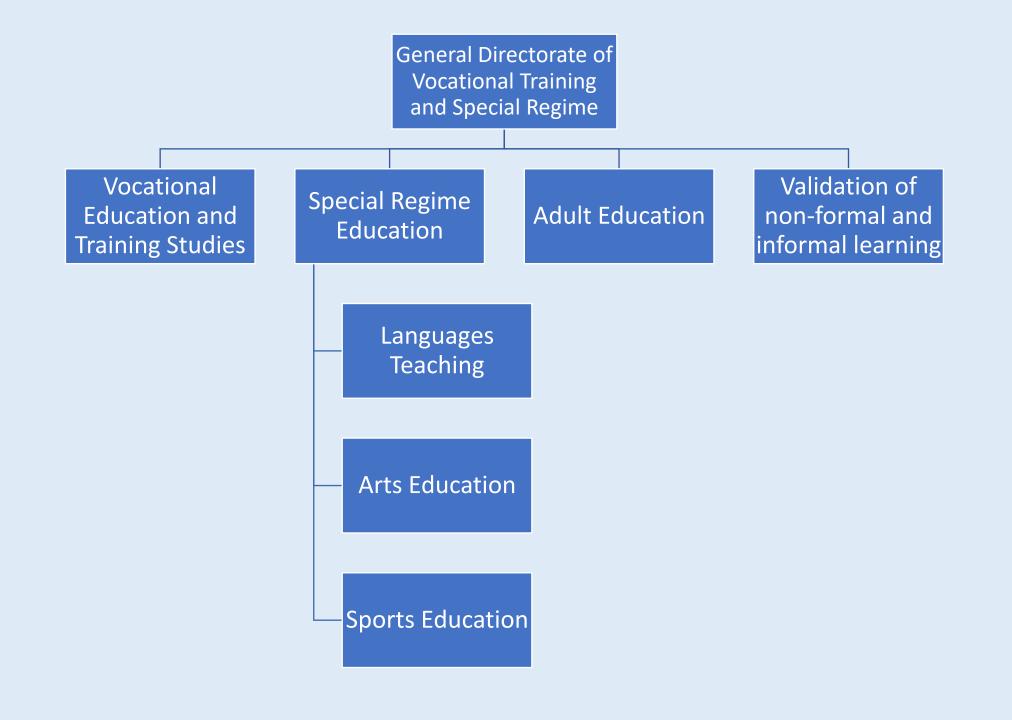

DO** ALEMANIA FRANCIA CASTILLA Y LEÓN PORTUGAL **ESPAÑA** 

Castilla y Leon is one of the 17 regions in Spain that has autonomy in the field of education.



### Podium nacional



Matemáticas





### **EDUCATION**

Our educational system has achieved good results in external evaluations



#### "Castilla y León tiene la mejor educación de España y de las mejores del mundo"

Así lo destaca el presidente de la Junta, Alfonso Fernández Mañueco, tras conocerse los datos del Informe PISA que señalan que la Comunidad lidera la formación en Matemáticas, Lectura y Ciencias"



▲El presidente de Castilla y León, Alfonso Fernández Mañueco, valora, junto a la consejera Rocío Lucas, los datos del Informe PISA David Arranz / Ical

VERÓNICA SAN JOSÉ V









### TOTAL STUDENTS IN CASTILLA Y LEON





### LIFELONG LEARNING

232 CENTERS
OFFERING VET
PROGRAMMES

37 Integrated
Vocational
Schools

**Education Centers** 

14 Official Language Schools

11 Music Conservatory

9 Art Schools

5 Sports Education Center 71 Adults
Education Centers

Non formal and informal validation open and ongoing







## VOCATIONAL TRAINING STUDENTS IN CASTILLA Y LEON





1204 IN-PERSON GROUPS
151 PROFESSIONAL QUALIFICATIONS
22 PROFESSIONAL FAMILIES
PUBLIC AND SEMI-PRIVATE CENTERS
FUNDED WITH PUBLIC FUNDS

### SPECIAL REGIMEN STUDENTS IN CASTILLA Y LEÓN



### ADULT EDUCATION STUDENTS IN CASTILLA Y LEÓN



### WE HAVE CREATED A NETWORK OF VET CENTERS TO DEVELOP AND IMPROVE INTERNATIONAL MOBILITIES



Inicio El Consorcio - Convocatorias - Proyectos ¡Vámonos de Erasmus! -

## ERASMUS+ CYL CONSORCIO FP

Forma