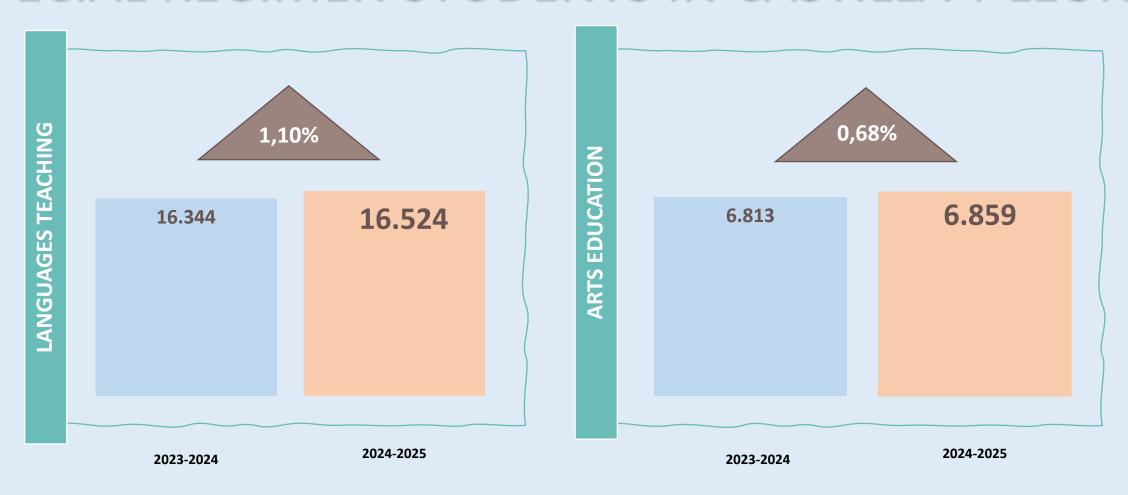

temáticas, Lectura y Ciencias"



▲El presidente de Castilla y León, Alfonso Fernández Mañueco, valora, junto a la consejera Rocío Lucas, los datos del Informe PISA David Arranz / Ical

VERÓNICA SAN JOSÉ V









### TOTAL STUDENTS IN CASTILLA Y LEON





### LIFELONG LEARNING

232 CENTERS
OFFERING VET
PROGRAMMES

37 Integrated
Vocational
Schools

**Education Centers** 

14 Official Language Schools

11 Music Conservatory

9 Art Schools

5 Sports Education Center 71 Adults
Education Centers

Non formal and informal validation open and ongoing







## VOCATIONAL TRAINING STUDENTS IN CASTILLA Y LEON





1204 IN-PERSON GROUPS
151 PROFESSIONAL QUALIFICATIONS
22 PROFESSIONAL FAMILIES
PUBLIC AND SEMI-PRIVATE CENTERS
FUNDED WITH PUBLIC FUNDS

### SPECIAL REGIMEN STUDENTS IN CASTILLA Y LEÓN



### ADULT EDUCATION STUDENTS IN CASTILLA Y LEÓN



### WE HAVE CREATED A NETWORK OF VET CENTERS TO DEVELOP AND IMPROVE INTERNATIONAL MOBILITIES



Inicio El Consorcio - Convocatorias - Proyectos ¡Vámonos de Erasmus! -

## ERASMUS+ CYL CONSORCIO FP

Formación Profesional en Castilla y León. Movilidades Erasmus+ para estudiantes, docentes y personal de Centros de FP de nuestra Comunidad.

CONTACTO



#### **STUDENTS MOBILITIES** ↑ 500



**TEACHERS MOBILITIES ↑ 100** 

**BUDGET** ↑ 2.000.000 €

**PROJECTS** 







No hay pueblo español, chico o grande, que no encierre una enseñanza. (José Martínez Ruiz, Azorín)

There is no Spanish town, big or small, that does not have a lesson.

(José Martínez Ruiz, Azorín)



# THANK YOU FOR YOUR ATTENTION